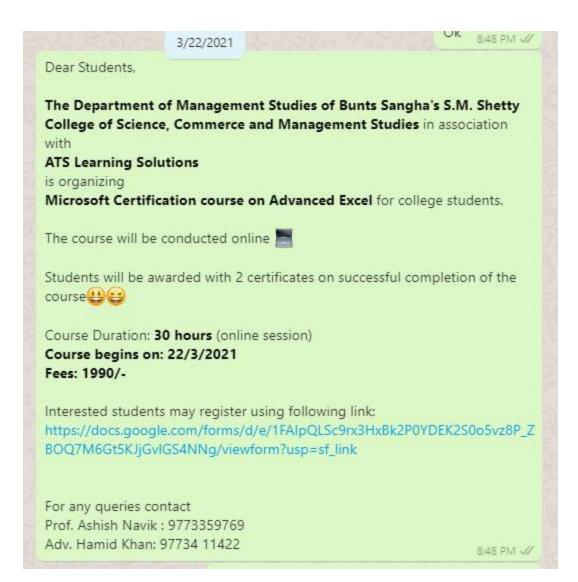

# **Student Enrichment Activity Approval Form 2020-21**

**Department:** Department of Management Studies

Program: MICROSOFT CERTIFICATION COURSE ON ADVANCE EXCEL

**Objectives**: To Train students in advance excel as per the industry demand.

# **Content:**

Advance Excel

**Resource Person:** Mr. SURESH PAL, ATS LEARNING SOLUTIONS Date:01-04-2021 Time: 2:00pm to 6:00pm Venue : Zoom Platform.

Cost/Budget: Rs.1990/- per student. Proposed by: Nidhi Chandorkar Verified by: Nidhi Chandorkar

Mar and the

Notice:

| Interested students | can Pa | ay the fees | online |
|---------------------|--------|-------------|--------|
|---------------------|--------|-------------|--------|

Course Highlights : Microsoft certificate course in Advance Excel Certificate course Training through Virtual/Online Learning Platform

Course fees: Rs. 1,990

Course commencement date - 22th March 2021

Students can pay latest by Monday 1-3-21

Online Payment details:

IFSC: COSB0000919

MICR CODE: 4000164019

A/C NO.: 919050102356

NAME: M/S BUNTS SANGHAS S M SHETTY COLLEGE